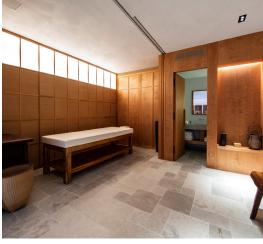

## **DESIGN BRIEF**

Discreet grille design and intelligently concealed equipment. Specialist areas included the cinema, gym, spa and sauna with plunge pools, and the private wine cellar. Meticulous attention was paid to detail and integration within building fabric and bespoke joinery.

Constant fresh climate control air circulating within the cinema maintains a precise environment, ideal for a pleasurable experience without distraction.

Supply and extract ventilation ensures adequate heat extraction during sauna usage to maintain a healthy environment for personal health and wellness.