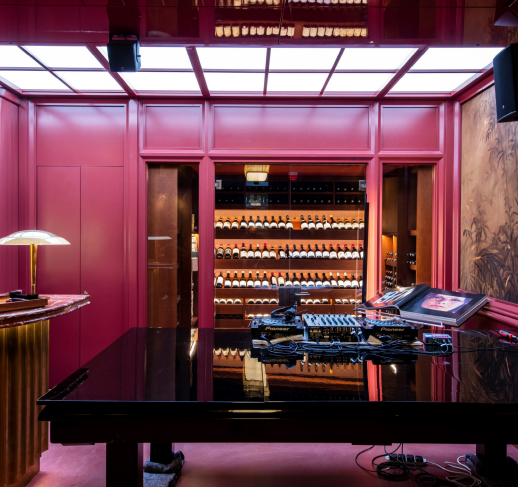

A dedicated climate control system provides the optimum storage conditions for fine wines and ensures they are developing in complexity and value.

External plant was installed at roof level within an acoustic enclosure for planning, and to avoid the impact of noise generated on neighbouring properties.