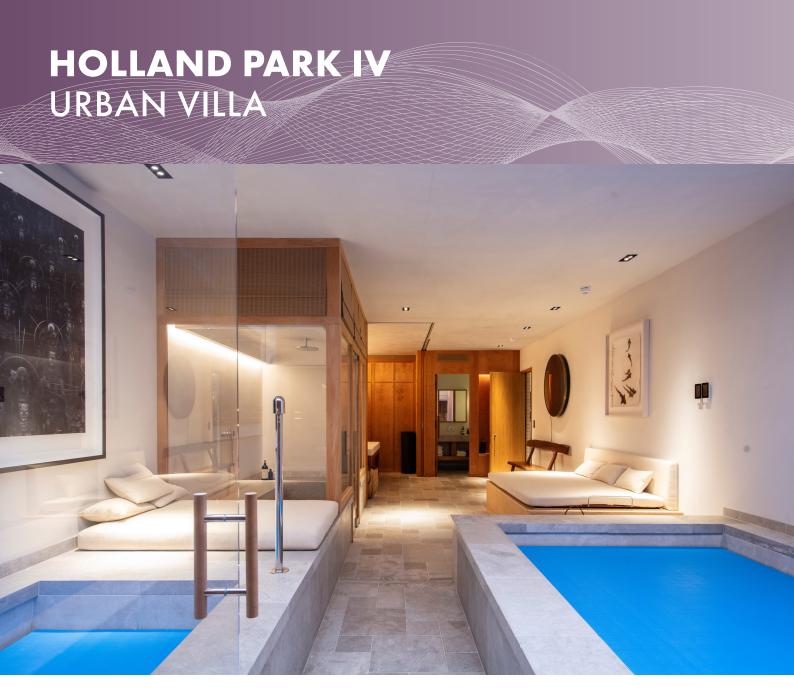

## **DESIGN BRIEF**

Discreet grille design and intelligently concealed equipment. Specialist areas included the cinema, gym, spa and sauna with plunge pools, and the private wine cellar. Meticulous attention was paid to detail and integration within building fabric and bespoke joinery.

Constant fresh climate control air circulating within the cinema maintains a precise environment, ideal for a pleasurable experience without distraction.

Supply and extract ventilation ensures adequate heat extraction during sauna usage to maintain a healthy environment for personal health and wellness.