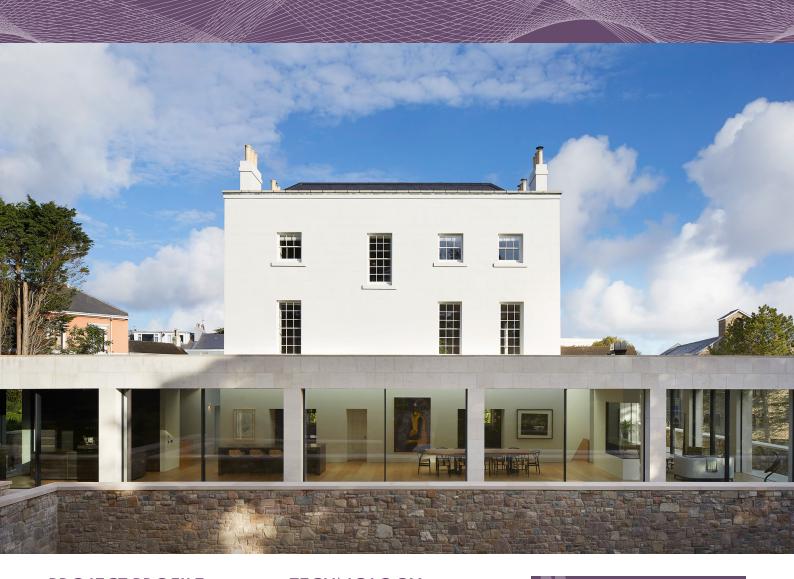

### PROJECT PROFILE

A Georgian mansion, once the home of the Commander of the Garrison, with stunning views over the Channel and Northern France. Private client, with a London based architect studio and Mechanical Consultant

## **DESIGN BRIEF**

Provide full ventilation system to this large property during a full refurbishment and substantial extension of the lower ground and basement. Take on an already-commenced installation, managed remotely from Mainland UK with its logistical challenges.

# SOLUTION

Firstly, the partially commenced installation of ventilation systems was thoroughly investigated and validated for quality assurance, prior to commencing installation. The remoteness of the site from mainland UK required careful logistics management of materials delivery and engineer attendance.

Three internal Mechanical Ventilation Heat Recovery (MVHR) units and silent in-line fans were installed at high level in the dedicated basement plant space to provide constant ventilation to all spaces. Within each room in the property, fresh air is supplied via a series of narrow linear slot diffusers in the ceiling, aligned with cornices in all bedroom and bathroom spaces. Externally, a series of louvres provide fresh air to MVHRs and allow exhaust. colour-matched and recessed into the local granite-clad wall to ensure silent operation and non-visibility from the lower terrace.