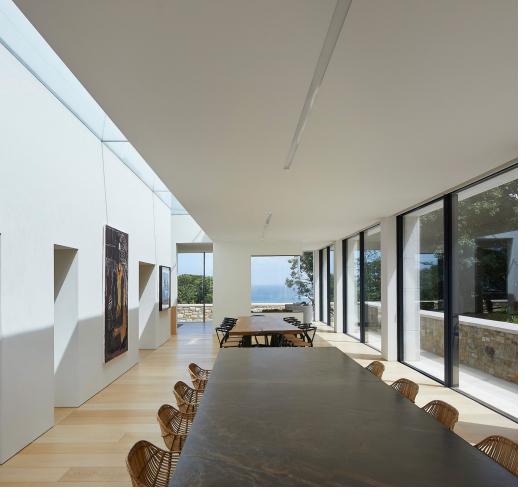

Three internal Mechanical Ventilation Heat Recovery (MVHR) units and silent in-line fans were installed at high level in the dedicated basement plant space to provide constant ventilation to all spaces. Within each room in the property, fresh air is supplied via a series of narrow linear slot diffusers in the ceiling, aligned with cornices in all bedroom and bathroom spaces. Externally, a series of louvres provide fresh air to MVHRs and allow exhaust. colour-matched and recessed into the local granite-clad wall to ensure silent operation and non-visibility from the lower terrace.