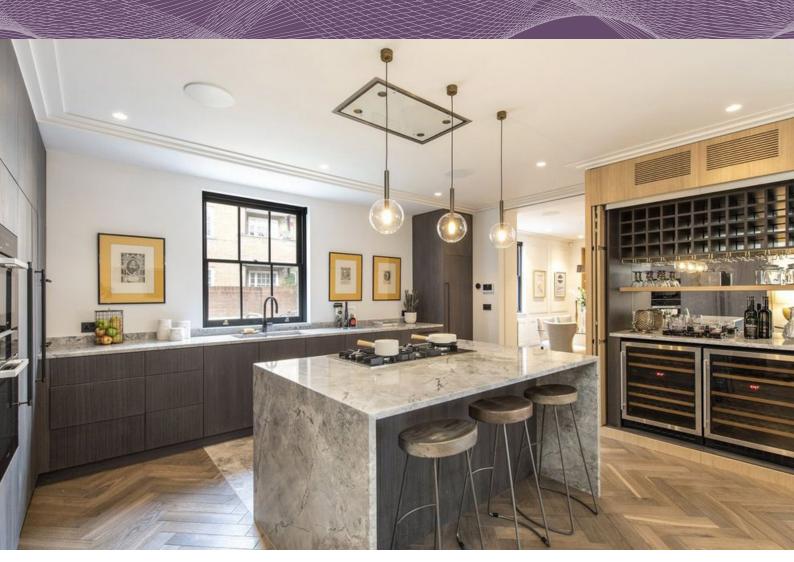

## **DESIGN BRIEF**

Provide comfort cooling to the master bedroom, kitchen and living space, to provide a high level of residential comfort in a luxury mews property.

## SOLUTION

Due to the quiet environment, with close neighbours, the secluded square and lack of external space, an internal condenser unit was installed into the compact roofspace. Mounted on highperformance acoustic mounts to prevent internal noise transfer, this connected to two fan-coil units in the master bedroom, kitchen and living space downstairs, with services integrated in the building fabric and ongoing refurbishment works. In the master bedroom, the fan-coil unit connects to a discreet room-side linear bar grille set at high-level and architecturally aligned with the space. In the kitchen the fan-coil unit was carefully designed to integrate with the bespoke joinery unit containing the bar, with joinery slot details formed in the fascia, adequately sized for optimum airflow. The systems are controlled via a smartphone app connected through Wifi to the systems, and ensures intuitive control of the climate in the main areas of this luxury property.