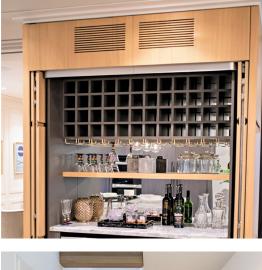

## SOLUTION

Due to the quiet environment, with close neighbours, the secluded square and lack of external space, an internal condenser unit was installed into the compact roofspace. Mounted on highperformance acoustic mounts to prevent internal noise transfer, this connected to two fan-coil units in the master bedroom, kitchen and living space downstairs, with services integrated in the building fabric and ongoing refurbishment works. In the master bedroom, the fan-coil unit connects to a discreet room-side linear bar grille set at high-level and architecturally aligned with the space. In the kitchen the fan-coil unit was carefully designed to integrate with the bespoke joinery unit containing the bar, with joinery slot details formed in the fascia, adequately sized for optimum airflow. The systems are controlled via a smartphone app connected through Wifi to the systems, and ensures intuitive control of the climate in the main areas of this luxury property.