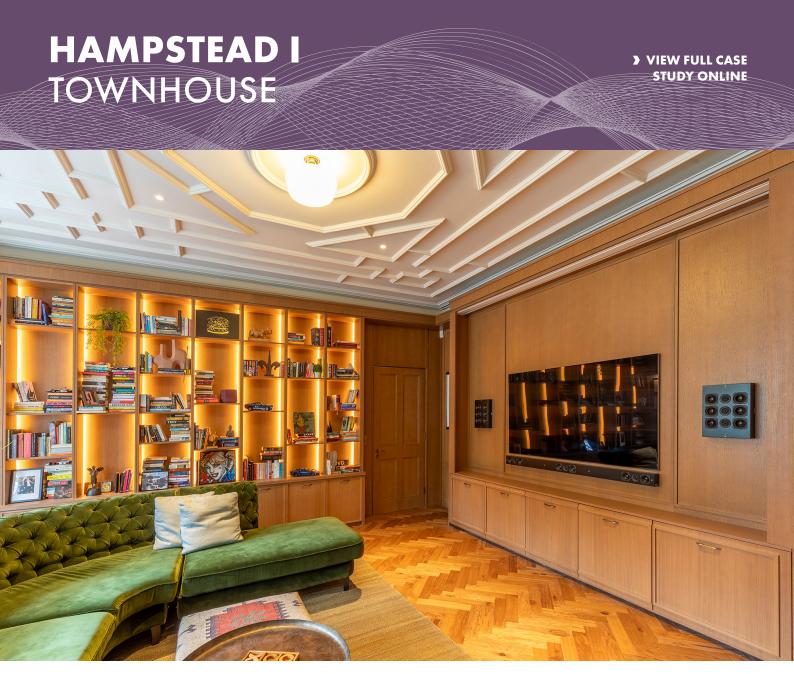

### SOLUTION

Throughout this property, very high ceilings required a sensitive design strategy to integrate equipment into wall voids and joinery. In the study and media room, fan coils concealed within the TV joinery unit provide supply air through a discreet slot above the TV.

In the living room and the master bedroom, bespoke joinery units house the fan coils, form which air enters the room through neat slots in the top surface and the plinth. In the downstairs basement living area, a full height joinery unit was utilised for housing the fan coil, again with discreet joinery slots at high and low level for supply and return air paths respectively. The property is ventilated through a series of circular air terminals, flush with the surfaces on which they are mounted. The entire system is served by a condenser housed at the bottom of the garden to meet local planning regulations.