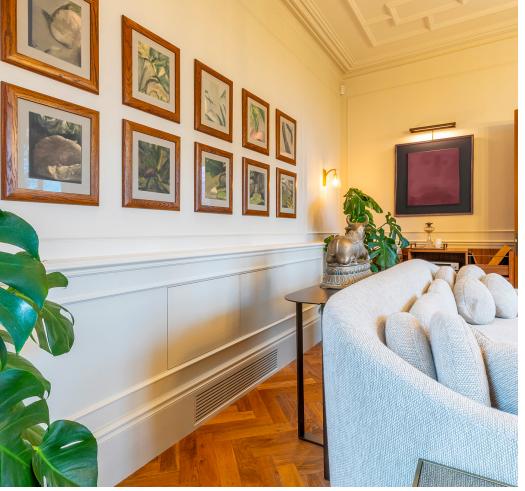

In the living room and the master bedroom, bespoke joinery units house the fan coils, form which air enters the room through neat slots in the top surface and the plinth. In the downstairs basement living area, a full height joinery unit was utilised for housing the fan coil, again with discreet joinery slots at high and low level for supply and return air paths respectively. The property is ventilated through a series of circular air terminals, flush with the surfaces on which they are mounted. The entire system is served by a condenser housed at the bottom of the garden to meet local planning regulations.