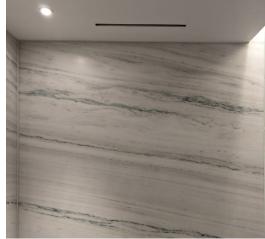

ground floor living room, systems and their air terminals are designed with the bespoke joinery units for each space, with either routed joinery slots providing high-level supply air and extracting from the space, or completely invisible within the specialist joinery aesthetic. For the kitchen and upper floors, slot diffusers and linear bar grille devices are plastered-in flush with the wall finishes for a feature aesthetic, combining with the look and feel of each individual space. Each air-conditioning system has remote control provided via a modern yet simple touchscreen controller, complete with Bluetooth app interface.