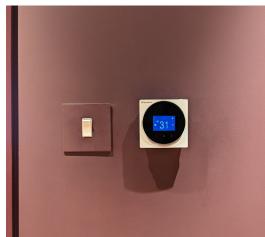

ground floor living room, systems and their air terminals are designed with the bespoke joinery units for each space, with either routed joinery slots providing high-level supply air and extracting from the space, or completely invisible within the specialist joinery aesthetic. For the kitchen and upper floors, slot diffusers and linear bar grille devices are plastered-in flush with the wall finishes for a feature aesthetic, combining with the look and feel of each individual space. Each air-conditioning system has remote control provided via a modern yet simple touchscreen controller, complete with Bluetooth app interface.