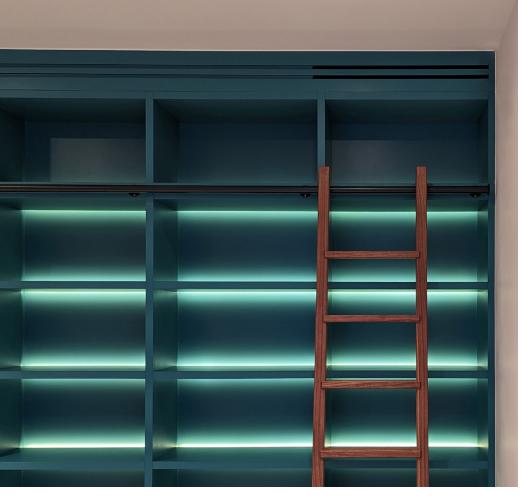

# SOLUTION

Concealed air-conditioning is provided to five key areas through the property, with MVHR throughout the basement floor. In all areas, air terminals within each space are carefully integrated with the interior design for the room. In the basement family room, study, and

ground floor living room, systems and their air terminals are designed with the bespoke joinery units for each space, with either routed joinery slots providing high-level supply air and extracting from the space, or completely invisible within the specialist joinery aesthetic. For the kitchen and upper floors, slot diffusers and linear bar grille devices are plastered-in flush with the wall finishes for a feature aesthetic, combining with the look and feel of each individual space. Each air-conditioning system has remote control provided via a modern yet simple touchscreen controller, complete with Bluetooth app interface.