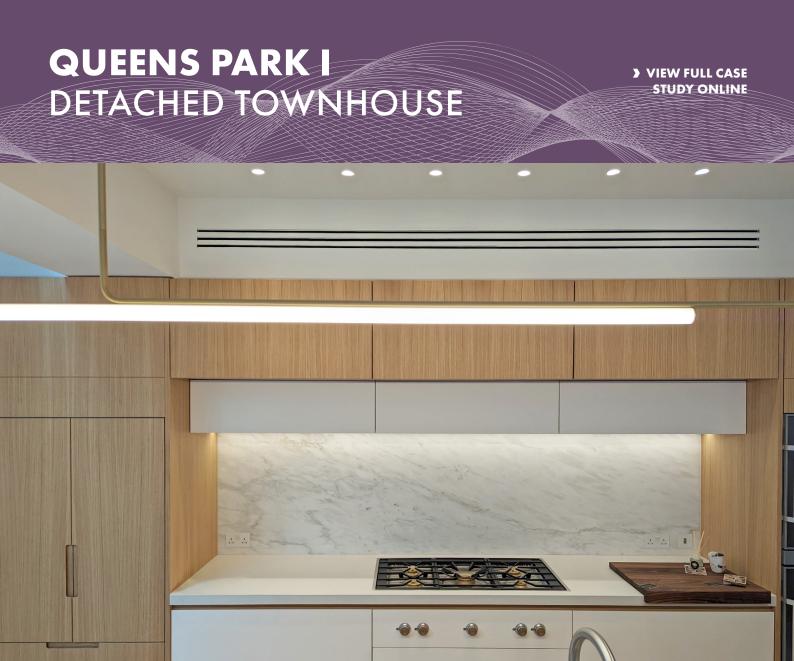

# SOLUTION

Concealed air-conditioning is provided to five key areas through the property, with MVHR throughout the basement floor. In all areas, air terminals within each space are carefully integrated with the interior design for the room. In the basement family room, study, and

ground floor living room, systems and their air terminals are designed with the bespoke joinery units for each space, with either routed joinery slots providing high-level supply air and extracting from the space, or completely invisible within the specialist joinery aesthetic. For the kitchen and upper floors, slot diffusers and linear bar grille devices are plastered-in flush with the wall finishes for a feature aesthetic, combining with the look and feel of each individual space. Each air-conditioning system has remote control provided via a modern yet simple touchscreen controller, complete with Bluetooth app interface.